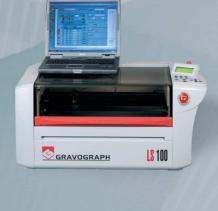

## LS 100

Innovative solutions for engraving and marking

THE COMPACT SOLUTION TO MARKING, ENGRAVING AND CUTTING

- MARKING, ENGRAVING AND CUTTING A WIDE VARIETY OF MATERIALS SUCH PLASTICS, WOOD, ACRYLIC, COATED METALS, GLASS, LEATHER.
- IDEAL FOR APPLICATIONS SUCH AS TROPHIES AND AWARDS, THIN MATERIAL CUTTING, PERSONALISATION, SMALL SIGNAGE, GIFT ITEMS, PARTS MARKING, PHOTOGRAPHS, GLASS MARKING.
- A compact yet versatile and rugged laser engraver perfect for quick and easy set-up in your retail outlet, office or workshop.
- With easy to understand functions, the ergonomically designed LCD control panel enhances efficiencies and productivity.
- Fully equipped with features such as air assist, auto-focus, and red pointer beam, enabling quick set-up for a variety of laser applications.
- Optional accessories including cylindrical attachment, vector cutting table, several exhaust options and integrated air compressor provide the tools to satisfy your customers' requirements and expand your business.
- The GravoStyle software package makes job creation easier than ever. This user friendly software allows parameters to be saved with the job whilst the advanced functions provide extended capabilities (including barcodes, matrix function, picture, rubber stamp wizards, etc...).

## ■ Laser:

- CO<sub>2</sub> laser source (10,6µm)
- Power range: 30Watts, 55Watts
- Safety: CDRH Class 2 (EN60825)
- Size and weight:
- Dimensions WxHxD 760 x 440 x 725mm (30 x 18 x 29")
- Weight: 43 kg
- Engraving capabilities:
- Engraving area: 460 x 305mm  $(18 \times 12")$
- Z axis travel: 145mm (5.71")
- Energy and power supply:
- 100V-240V AC Supply
- Interface:
- Optional engraving software with integrated driver, GravoStyle 5 Graphic level
- OS: Windows® NT, 2000 or XP
- Options and accessories:
- Integrated and various independent exhaust systems
- Alternate lenses (1.5, 2.5, 3.5, 4" focal length)
- Honeycomb cutting table
- Floating pin table h=30mm (1.18")
- Integrated compressor for air
- Rotary device to engrave round parts, maximum diameter 130mm (5.1")