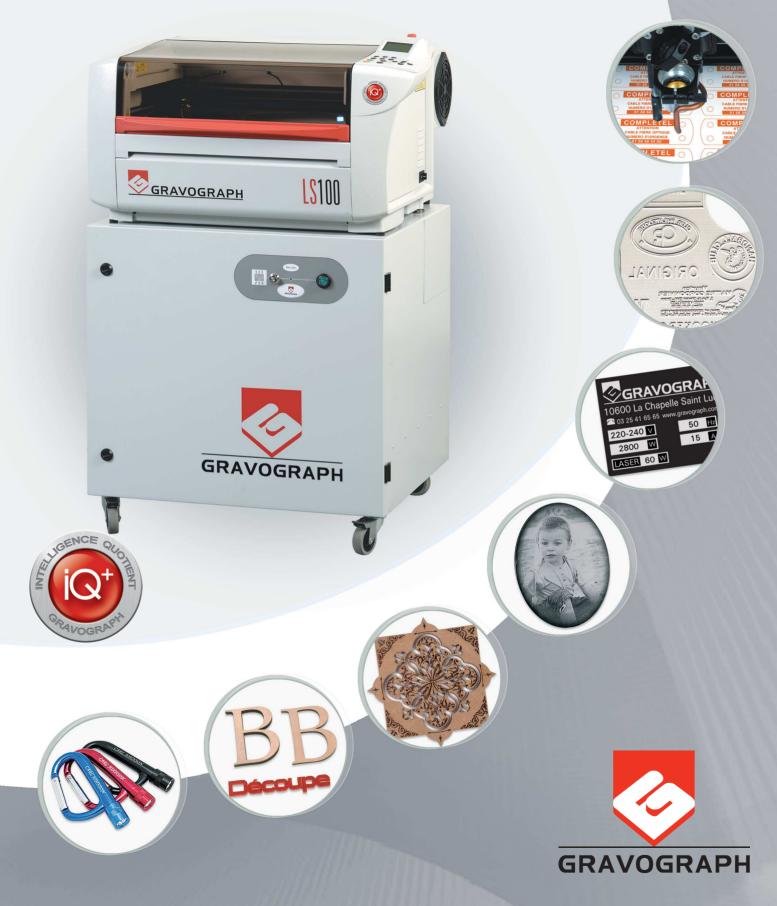

## LS 100

Innovative solutions for engraving and marking

THE COMPACT SOLUTION TO MARKING, ENGRAVING AND CUTTING

- MARKING, ENGRAVING AND CUTTING A WIDE VARIETY OF MATERIALS SUCH PLASTICS, WOOD, ACRYLIC, COATED METALS, GLASS, LEATHER.
- IDEAL FOR APPLICATIONS SUCH AS TROPHIES AND AWARDS, THIN MATERIAL CUTTING, PERSONALISATION, SMALL SIGNAGE, GIFT ITEMS, PARTS MARKING, PHOTOGRAPHS, GLASS MARKING.
- A compact yet versatile and rugged laser engraver perfect for quick and easy set-up in your retail outlet, office or workshop.
- With easy to understand functions, the ergonomically designed LCD control panel enhances efficiencies and productivity.
- Fully equipped with features such as air assist, auto-focus, and red pointer beam, enabling quick set-up for a variety of laser applications.
- Optional accessories including cylindrical attachment, vector cutting table, several exhaust options and integrated air compressor provide the tools to satisfy your customers' requirements and expand your business.
- The GravoStyle software package makes job creation easier than ever. This user friendly software allows parameters to be saved with the job whilst the advanced functions provide extended capabilities (including barcodes, matrix function, picture, rubber stamp wizards, etc...).