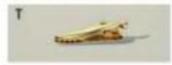

| enormed or mountaining.      |       |
|------------------------------|-------|
| Safety Pin O                 | 30364 |
| Magnetic fastener Standard P | 19362 |
| Magnetic fastener Jumbo Q    | 30365 |
| Alligator Clip R             | 30366 |
| Universal Clip with Pin S    | 19358 |
| Crocodile Clip T*            | 30367 |

\*This clip, with its 2-component bonds, is specially for durable bonding on plastic and metal badges.