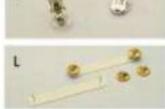

# **Badge Hardware for GRAVOFIX**

Hardware is made of nickel-plated brass and features plastic backing to make durable bonding quick and easy with GravoFix.

| Safety Pin G                             | 19345 |
|------------------------------------------|-------|
| Superclip H                              | 30361 |
| GRAVOFIX, 25 cl I                        | 19360 |
| Plastic bottle J                         | 19359 |
| Snap Clip, swivel K                      | 19346 |
| Clutches L                               | 30362 |
| Pin with clutch M                        | 30363 |
| <b>GRAVOFIX KIT N</b> (100 safety Pins G |       |
| + GRAVOFIX 25cl + plastic bottle)        | 25730 |