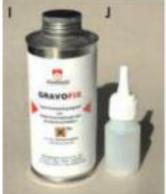

# **Badge Hardware for GRAVOFIX**

Hardware is made of nickel-plated brass and features plastic backing to make durable bonding quick and easy with GravoFix.

| Safety Pin G                             | 19345 |
|------------------------------------------|-------|
| Superclip H                              | 30361 |
| GRAVOFIX, 25 cl I                        | 19360 |
| Plastic bottle J                         | 19359 |
| Snap Clip, swivel K                      | 19346 |
| Clutches L                               | 30362 |
| Pin with clutch M                        | 30363 |
| <b>GRAVOFIX KIT N</b> (100 safety Pins G |       |
| + GRAVOFIX 25cl + plastic bottle)        | 25730 |