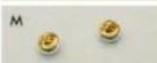

# **Badge Hardware for GRAVOFIX**

Hardware is made of nickel-plated brass and features plastic backing to make durable bonding quick and easy with GravoFix.

| Safety Pin G                             | 19345 |
|------------------------------------------|-------|
| Superclip H                              | 30361 |
| GRAVOFIX, 25 cl I                        | 19360 |
| Plastic bottle J                         | 19359 |
| Snap Clip, swivel K                      | 19346 |
| Clutches L                               | 30362 |
| Pin with clutch M                        | 30363 |
| <b>GRAVOFIX KIT N</b> (100 safety Pins G |       |
| + GRAVOFIX 25cl + plastic bottle)        | 25730 |