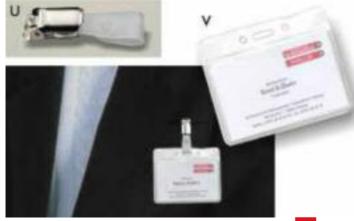

# **Card holder**

| Swivel fastener with clip U | 19357 |
|-----------------------------|-------|
| Clear Vinyl Badge holder V  | 19356 |